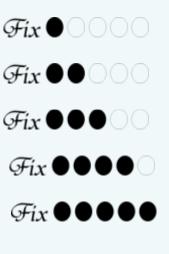

### Fix •••••

### Fix 0000

#### **5 DIFFERENT FIXING TYPES / FOR ALL STYLING and HAIR TYPES**

| WITHOUT FIXING FACTOR $\mathcal{F}_{ix}$ | light<br><i>⊊ix</i> ●○○○○ | NATURAL & FLEXIBLE $\mathcal{F}_{ix} \bullet \bullet \circ \circ \circ$ | $\mathcal{F}_{ix} \bullet \bullet \bullet \circ \circ$ | STRONG HOLD $\mathcal{F}ix \bullet \bullet \bullet \bullet \bullet$ | EXTRA STRONG HOLD $\mathcal{F}ix \bullet \bullet \bullet \bullet \bullet \bullet$ |
|------------------------------------------|---------------------------|-------------------------------------------------------------------------|--------------------------------------------------------|---------------------------------------------------------------------|-----------------------------------------------------------------------------------|
|                                          | Invisible effect          |                                                                         | Invisible effect                                       |                                                                     | Invisible effect                                                                  |
|                                          |                           | natural effect                                                          | natural effect                                         | natural effect                                                      | natural effect                                                                    |
| shining effect                           | shining effect            | shining effect                                                          |                                                        | shining effect                                                      | shining effect                                                                    |
|                                          |                           | matt effect                                                             | matt effect                                            | matt effect                                                         |                                                                                   |