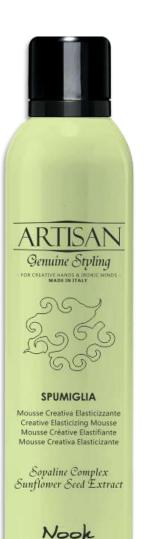

### **SPUMIGLIA**

#### **CREATIVE ELASTICIZING MOUSSE – EXTRA STRONG HOLD**

- For maximum control and flexibility for styling.
- Ideal for defining curls.
- Protects from humidity and eliminates frizz, leaving hair glossy, and full of body and life.
- Does not dry out hair or leave residue.

Enriched with:

SUNFLOWER SEED EXTRACT / HELIANTHUS ANNUUS SEED EXTRACT SOYALINE COMPLEX<sup>®</sup> (with soy proteins) + UV FILTER

Fragrance:

FUSION

Cod. 1314 – 250 ml