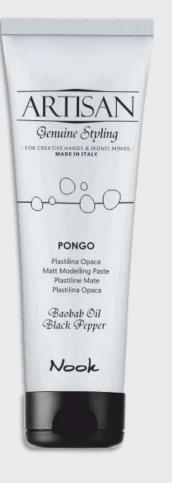

### PONGO

#### **MATT MODELLING PASTE – STRONG HOLD**

- Ideal for shaping and modelling and enhancing creative looks with an "aged", dry, satin look.
- Can be remodeled as you like, adding body, structure and control to volume and shape,

without weighing hair down or making it oily.

• Suitable for short, modern styles or uneven lengths.

• Enriched with Baobab Oil, Black Pepper and UV filter.

Enriched with:

**BAOBAB OIL** 

**BLACK PEPPER** 

+ UV FILTER

Fragrance :

**AFRICAN PARADISE** 

Cod. 1307 – 100 ml