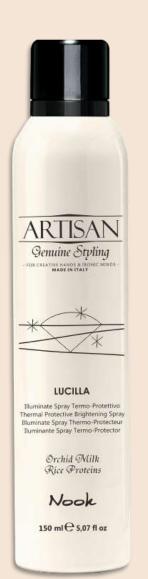

### LUCILLA

#### THERMAL PROTECTIVE BRIGHTENING SPRAY

- Brightening spray offering excellent thermal protection and filming performance.
- Brightens hair, protects the lengths and ends from mechanical and thermal stress.
- It hydrates, eliminates frizz and makes hair manageable and extremely silky
- Leaves hair it extremely shiny without making it oily
- Ideal for styling at high temperatures.

Enriched with: MILK ORCHID RICE PROTEINS + UV FILTER

Fragrance: LOTUS & GINGER

Cod. 1308 – 150 ml