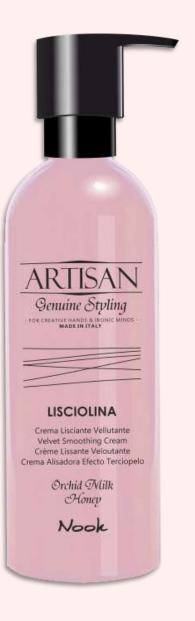

### LISCIOLINA

#### **VELVET SMOOTHING CREAM**

- this smoothing cream has a fluid, pleasantly velvety texture, designed to create smooth, silky, impeccable styles.
- Guarantees light, flexible hold, defines style and protects from thermal stress.
- Disciplines, hydrates and controls frizz, keeping hair more manageable, bright and soft to the touch.
- Nourishes the fiber of the hair without weighing it down.
- Ideal for styling at high temperatures.

Enriched with: ORCHID MILK HONEY

+ UV filter.

Fragrance:

**RICE MILK** 

Cod. 1304 – 200 ml