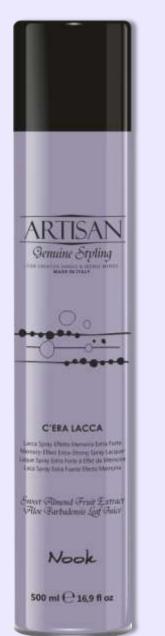

### C'ERA LACCA

#### MEMORY-EFFECT EXTRA-STRONG SPRAY LACQUER

- Ideal for defining and supporting long-lasting creative styles.
- Creates a protective film that brings shine, control and elasticity.
- Does not leave residue and dries quickly.

Enriched with:

SWEET ALMOND FRUIT EXTRACT ALOE BARBADENSIS LEAF JUICE + UV FILTER