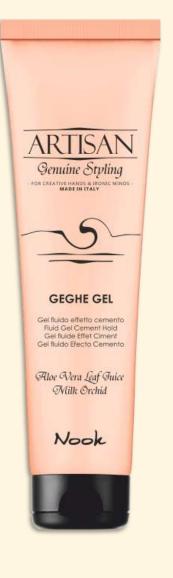

### **GEGHE GEL**

#### FLUID SHINING GEL WITH CEMENT HOLD

- Defines and sculpts, creating a glossy wet look for all types of hairstyles.
- Ideal for bringing structure and definition to the locks, for daring short looks.
- Guarantees extreme control for unruly, difficult hair, respecting the structure and protecting the hair from humidity and heat. Enriched with Orchid Milk, Aloe Vera and UV filter, creates a protective film and seals the hair, without drying out or leaving residue.

Enriched with: ORCHID MILK ALOE VERA LEAF JUICE + UV FILTER

Fragrance: RED PASSION Cod. 1301 – 150 ml