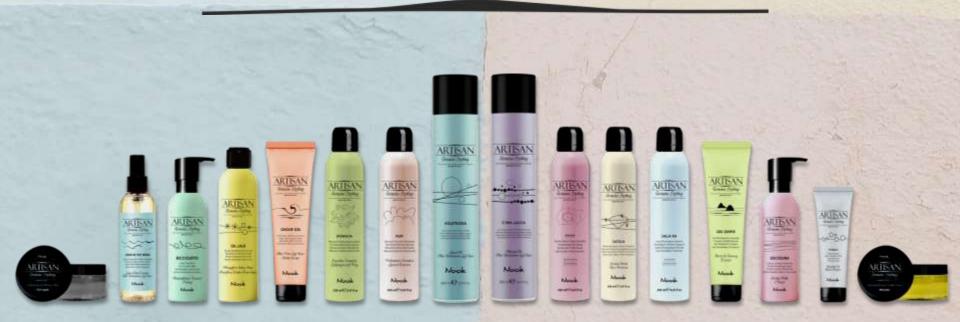

# Products Range & Performance

#### 2 SPRAY LACQUER

- VOLUTTUOSA
- C'ERA LACCA

#### **1 ECO HAIRSPRAY**

• LALLACA\*

#### 2 MOUSSE

- PUFF
- SPUMIGLIA

#### 2 GEL

- GEL GINFIX
- GEGHE GEL

#### **2 WAX**

- BRILLINA
- TOP GUM

#### **1 OIL NOT OIL**

• OIL LALA'

#### **2 TEXTURIZER**

- HAIR IN THE WIND
- CEMENTINA\*\*

#### **2 STYLING CREAM**

- RICCIOLETTO
- LISCIOLINA

#### **1 PASTE**

• PONGO

#### **1 GLOSS SPRAY**

• LUCILLA