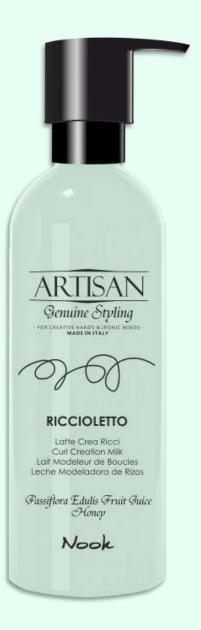

### RICCIOLETTO

#### **CURL CONTROL MILK**

- Fluid modelling cream for curly and wavy hair.
- Redesigns, revives and enhances curls, for both natural and permed hair.
- Guarantees hold, flexibility and improved volume control.
- Hydrates and leaves hair shiny, without weighing it down or leaving residue.
- Shapes hairstyles, creating soft, supple, natural waves.
- Creates a film that protects the lengths and ends, eliminating frizz.

Enriched with:

HONEY

PASSIONFLOWER EXTRACT

+ UV filter.

Fragrance:

PASSIONFLOWER

Cod. 1303 – 200 ml