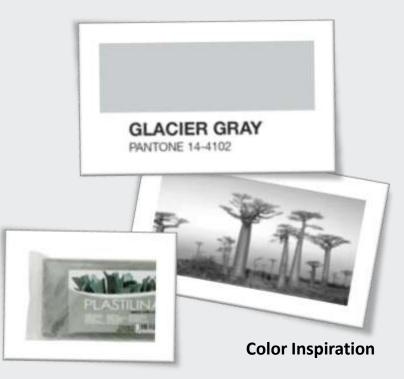

### PONGO

#### **MATT MODELLING PASTE – STRONG HOLD**

- Ideal for shaping and modelling and enhancing creative looks with an "aged", dry, satin look.
- Can be remodeled as you like, adding body, structure and control to volume and shape,

without weighing hair down or making it oily.

• Suitable for short, modern styles or uneven lengths.

• Enriched with Baobab Oil, Black Pepper and UV filter.

Enriched with:

**BAOBAB OIL** 

**BLACK PEPPER** 

+ UV FILTER

Fragrance :

**AFRICAN PARADISE** 

Cod. 1307 – 100 ml