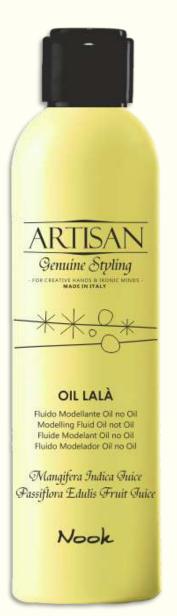

### OIL LALÀ

#### MODELLING FLUID WITH SOFT HOLD FOR FLEXIBLE, NATURAL LOOKS.

- Brings elasticity, shine and volume to all types of hairstyles.
- Extremely versatile, light and invisible.
- Ideal for adding body and support without hardening the hair.
- Hydrates and creates a protective film against heat and the elements, eliminating frizz.

Enriched with: MANGO EXTRACT PASSIONFLOWER EXTRACTS + UV filter.

Fragrance:

**IRIS & CAMELLIA** 

Cod. 1300 – 250 ml