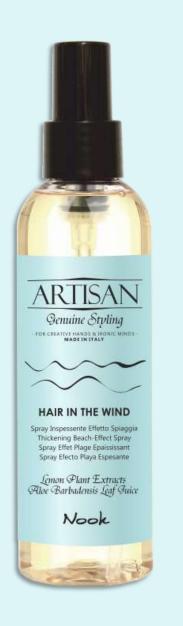

### HAIR IN THE WIND

#### THICKENING BEACH-EFFECT SPRAY

- Thickening spray to add texture and condition.
- Ideal for recreating a "beach effect" at any time, with a wavy, ruffled look.
- Adds texture, body and structure to fine hair.
- Adds volume to the roots and movement to the style.
- Helps amplify waves and curls without drying out the hair.