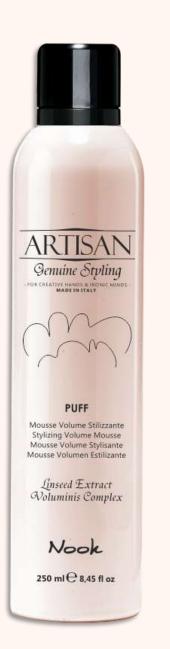

### PUFF

#### STYLIZING VOLUME MOUSSE – MEDIUM HOLD

- Ideal for voluminous, sensual looks.
- Brings body to fine hair and volume to the roots.
- Brings support, flexibility and shine to style, without weighing the hair down or leaving residue.
- Protects from humidity and eliminates frizz, leaving hair full of body and life.

Enriched with: VOLUMINIS COMPLEX® LINSEED EXTRACT

+ UV FILTER

Fragrance :

**COCONUT & JASMINE** 

Cod. 1311 – 250 ml

250 ml @ 8,45 fl oz