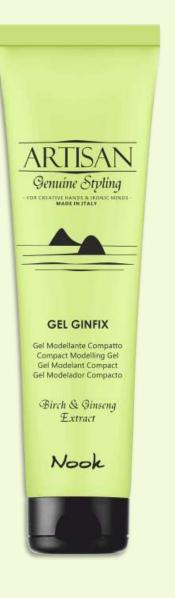

### **GEL GINFIX**

#### MODELLING GEL WITH STRONG HOLD

- Compact modelling gel with strong hold.
- Shapes, defines and provides support for all types of hair and styles.
- Ideal for creative looks and for undisciplined, unruly hair.
- Acts quickly and dries fast, creating a film that protects the hair from heat, the elements and humidity, with a lasting effect that keeps hair shiny and compact.
- Does not dry and does not leave residue.

Enriched with:

BIRCH EXTRACT

GINSENG EXTRACT

+ UV FILTER

Fragrance: ARTIC SEA

Cod. 1302 – 150 ml